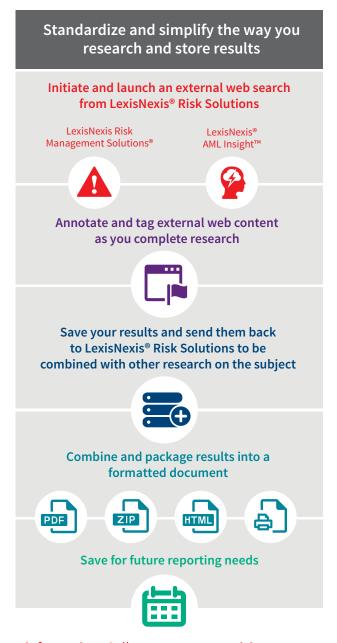

## Keep investigations in efficient motion

LexisNexis® Integrated Web Search integrates external web research into existing investigative workflows to create a seamless way to combine research into a single view that can be printed, formatted into a pdf, HTML or zip document and saved for future reporting needs. The Integrated Web Search tool enables your business to initiate and launch a web search that is integrated with LexisNexis® AML Insight™ and LexisNexis Risk Management Solutions®. External web content can be saved and annotated and sent back to LexisNexis Risk Solutions to be combined with other

research on the subject. LexisNexis Integrated Web Search provides a streamlined route to standardize investigations and help your business:

- Increase investigation consistency
- Simplify research and save time
- Organize investigation content across disparate sources
- Improve reporting and prepare for possible audits